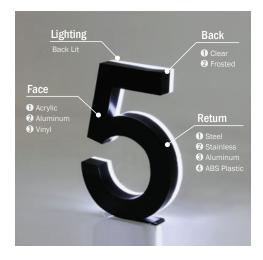

# **Channel Letter**

Bandis Vision's epoxy resin or acrylic face channel letters combine uniform colour temperature & brightness with aesthetically attractive finish & solid feel. Available in various illumination effects & colours.

#### Trim Cap

Face: Acrylic, Resin

Return: Steel, Stainless, Aluminum, ABS

#### ■ Trimless Acrylic

Face: Acrylic

Return: Steel, Stainless, Aluminum, ABS

#### ■ Trimless Resin

Face: Resin

Return: Steel, Stainless, Aluminum, ABS

#### Back Lit

Back-lit channel letter is fabricated with back of clear or light diffused lexan