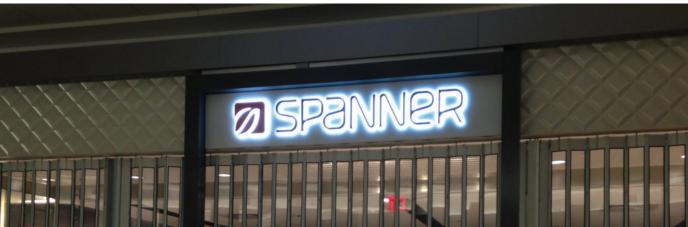

### **Reverse Lit**

#### "Illuminated Halo-Lit / Back-Lit Channel Letters"

Reverse-lit channel letters are used by clients who want an impactful and classy look for their signage. Used indoor and outdoor, Reverse-lit include both "halo-lit" or "back-lit" letters. They are mounted away from the wall, causing the light to form a halo effect behind the sign. The distance from the sign to the wall they're mounted on enables the halo of illumination around each individual character, helping the reverse lit channel letters to stand out.