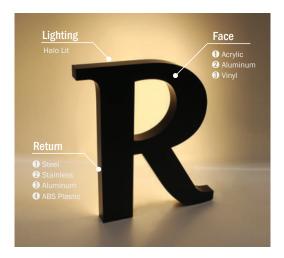

#### Trim Cap

Face: Acrylic, Resin

Return: Steel, Stainless, Aluminum, ABS

#### ■ Trimless Acrylic

Face: Acrylic

Return: Steel, Stainless, Aluminum, ABS

#### ■ Trimless Resin

Face: Resin

Return: Steel, Stainless, Aluminum, ABS

#### "Illuminated Halo-Lit / Back-Lit Channel Letters"

Reverse-lit channel letters are used by clients who want an impactful and classy look for their signage. Used indoor and outdoor, Reverse-lit include both "halo-lit" or "back-lit" letters. They are mounted away from the wall, causing the light to form a halo effect behind the sign. The distance from the sign to the wall they're mounted on enables the halo of illumination around each individual character, helping the reverse lit channel letters to stand out.

#### Halo Lit

Halo-lit channel letter is fabricated without back. Offering heavy-gauge construction with multiple finish options.

#### Back Lit

Back-lit channel letter is fabricated with back of clear or light diffused lexan