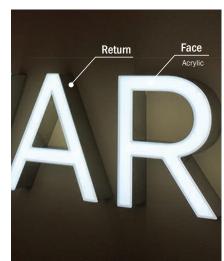

#### Trim Cap

Face: Acrylic, Resin

Return: Steel, Stainless, Aluminum, ABS

#### ■ Trim Cap

Face: Acrylic, Resin

Return: Steel, Stainless, Aluminum, ABS