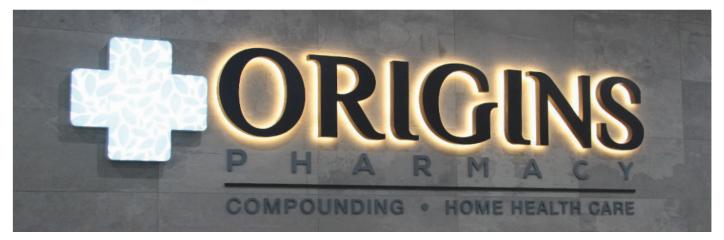

#### "Illuminated Halo-Lit / Back-Lit Channel Letters"

Reverse-lit channel letters are used by clients who want an impactful and classy look for their signage. Used indoor and outdoor, Reverse-lit include both "halo-lit" or "back-lit" letters. They are mounted away from the wall, causing the light to form a halo effect behind the sign. The distance from the sign to the wall they're mounted on enables the halo of illumination around each individual character, helping the reverse lit channel letters to stand out.

#### Halo Lit

Halo-lit channel letter is fabricated without back. Offering heavy-gauge construction with multiple finish options.

#### Back Lit

Back-lit channel letter is fabricated with back of clear or light diffused lexan