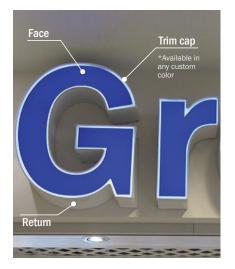

#### "Illuminated Front Lit Channel Letter"

Front-lit channel letters are one of the most popular and cost effective sign options on the world market. Often referred to as standard channel letters this form of lettering is widely used for both indoor and outdoor applications. All our front-lit channel letters can be flush-mounted or raceway mounted depending on your specific installation requirements and are available in various sizes, fonts & colors.

#### Trim Cap

Face: Acrylic, Resin

Return: Steel, Stainless, Aluminum, ABS