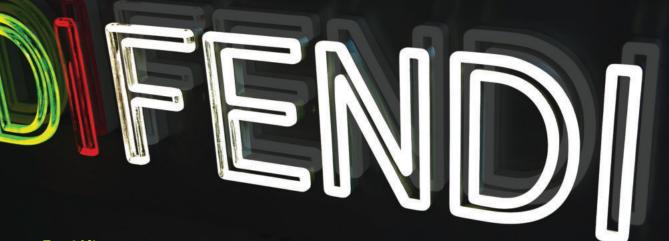

# CHANNEL LETTER

**Front Lit** 

**Reverse Lit** 

Front / Back Lit

**Custom channel letters & Logo** 

# **Channel Letter**

Bandis Vision's epoxy resin or acrylic face channel letters combine uniform colour temperature & brightness with aesthetically attractive finish & solid feel. Available in various illumination effects & colours.

#### "Illuminated Front Lit Channel Letter"

Front-lit channel letters are one of the most popular and cost effective sign options on the world market. Often referred to as standard channel letters this form of lettering is widely used for both indoor and outdoor applications. All our front-lit channel letters can be flush-mounted or raceway mounted depending on your specific installation requirements and are available in various sizes, fonts & colors.