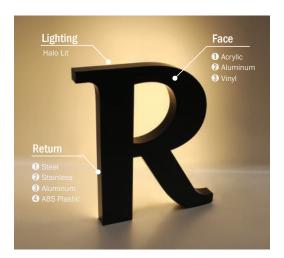

#### Trim Cap

Face: Acrylic, Resin

Return: Steel, Stainless, Aluminum, ABS

#### **Lighting Options**

#### Halo Lit

Halo-lit channel letter is fabricated without back. Offering heavy-gauge construction with multiple finish options.

#### Back Lit

Back-lit channel letter is fabricated with back of clear or light diffused lexan

#### ■ Trim Cap

Face: Acrylic, Resin

Return: Steel, Stainless, Aluminum, ABS

#### **Lighting Options**

■ Halo Lit

Halo-lit channel letter is fabricated without back. Offering heavy-gauge construction with multiple finish options.

Back Lit

Back-lit channel letter is fabricated with back of clear or light diffused lexan

#### **Lighting Options**

Halo Lit

Halo-lit channel letter is fabricated without back. Offering heavy-gauge construction with multiple finish options.

Back Lit

Back-lit channel letter is fabricated with back of clear or light diffused lexan