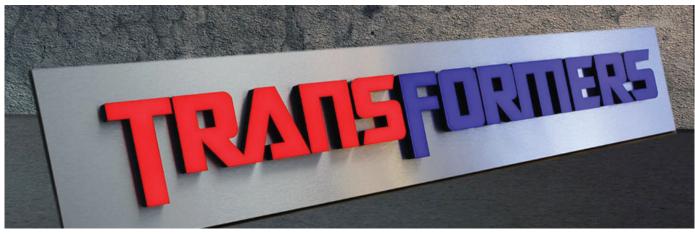

#### "Custom Illuminated Channel Letters & Logo"

Custom channel letters can be contoured to any shape and are generally illuminated by LED lighting, giving your customer more options, possibilities, and punch. Custom channel letters are the best choice for eye-catching signage. Bandis Vision is both capable and experienced with the best specialist. Please contact us for a customized channel letters quotation.