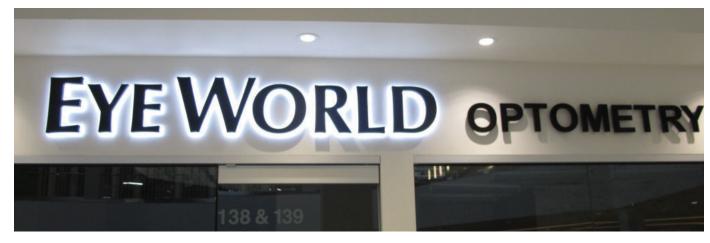

## **Front Lit**

#### "Illuminated Front Lit Channel Letter"

Front-lit channel letters are one of the most popular and cost effective sign options on the world market. Often referred to as standard channel letters this form of lettering is widely used for both indoor and outdoor applications. All our front-lit channel letters can be flush-mounted or raceway mounted depending on your specific installation requirements and are available in various sizes, fonts & colors.