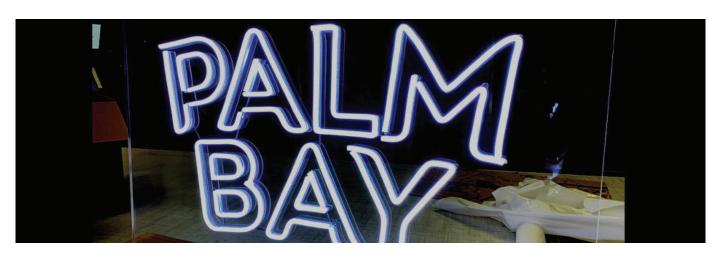

#### "Illuminated Front Lit / Back Lit Channel Letters"

The front / back lit channel letters create striking illumination for channel letter signage. If your client is looking for a dramatic illumination on their sign, our front and back lit channel letter might be the perfect option. The combination of forward and reverse illumination generates an outcome that is both eye-catching and dramatic, yet simple.

#### **Our Projects**

Our font/back lit channel letters are easily produced in a wide variety of sizes, design, fonts and colors to match your specific requirements. You'd better show me design drawing or image with detailed dimension. Also we provide the installation template and power supply.