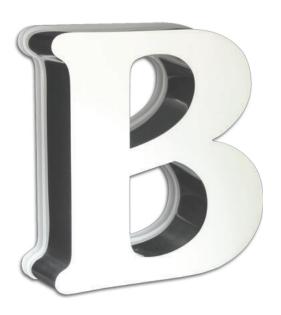

#### "Illuminated Front Lit Channel Letter"

Front-lit channel letters are one of the most popular and cost effective sign options on the world market. Often referred to as standard channel letters this form of lettering is widely used for both indoor and outdoor applications. All our front-lit channel letters can be flush-mounted or raceway mounted depending on your specific installation requirements and are available in various sizes, fonts & colors.

- High quality and reliable
- Various types of channel letters
- · Available in various sizes, fonts & colors
- Energy efficient LEDs
- UL Listed