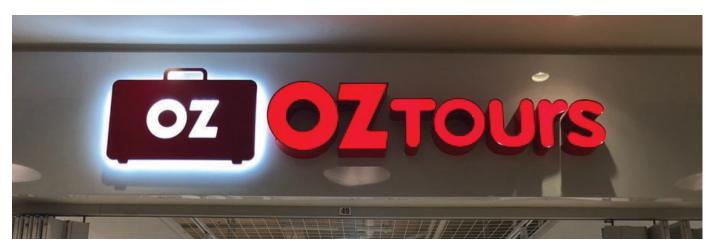

# **Custom channel letters & Logo**

#### "Custom Illuminated Channel Letters & Logo"

Custom channel letters can be contoured to any shape and are generally illuminated by LED lighting, giving your customer more options, possibilities, and punch. Custom channel letters are the best choice for eye-catching signage. Bandis Vision is both capable and experienced with the best specialist. Please contact us for a customized channel letters quotation.