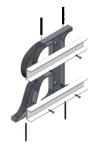

#### "Illuminated Halo-Lit / Back-Lit Channel Letters"

Reverse-lit channel letters are used by clients who want an impactful and classy look for their signage. Used indoor and outdoor, Reverse-lit include both "halo-lit" or "back-lit" letters. They are mounted away from the wall, causing the light to form a halo effect behind the sign. The distance from the sign to the wall they're mounted on enables the halo of illumination around each individual character, helping the reverse lit channel letters to stand out.

#### Halo Lit

Halo-lit channel letter is fabricated without back. Offering heavy-gauge construction with multiple finish options.

#### Back Lit

Back-lit channel letter is fabricated with back of clear or light diffused lexan