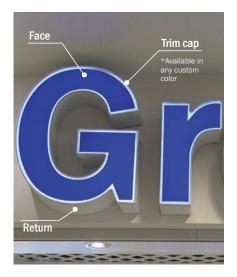

#### Trim Cap

Face: Acrylic, Resin

Return: Steel, Stainless, Aluminum, ABS

#### ■ Trim Cap

Face: Acrylic, Resin

Return: Steel, Stainless, Aluminum, ABS