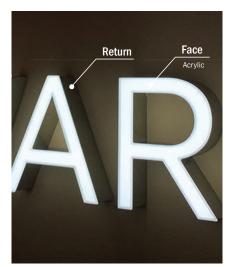

r front and back lit channel letter might be the perfect option. The combination of forward and reverse illumination generates an outcome that is both eye-catching and dramatic, yet simple.

- · High quality and reliable
- Various types of channel letters
- Available in a various sizes, fonts & colors
- Energy efficient LEDs
- UL Listed

#### **Finish Options**

# Steel Aluminum Painted Brushed Painted Stainless Steel Polished Red Green Blue Brushed Brushed

<sup>\*</sup> Channel letters can be custom painted any color to match your specifications.



Custom

#### **Face Style**

\* Many different colours and finished available

#### ■ Trim Cap

Face: Acrylic, Resin

Return: Steel, Stainless, Aluminum, ABS



#### ■ Trimless Acrylic

Face: Acrylic

Return: Steel, Stainless, Aluminum, ABS



#### **■** Trimless Resin

Face: Resin

Return: Steel, Stainless, Aluminum, ABS



#### **Lighting Options**



■ Halo Lit

Halo-lit channel letter is fabricated without back. Offering heavy-gauge construction with multiple finish options.



Back Lit

Back-lit channel letter is fabricated with back of clear or light diffused lexan

Custom

#### **Mounting Options**



#### **Flush Mounting**

Flush mounted channel letters are secured to walls. There is no space between the letter and the wall surface.



#### Raceway Mounting

Raceway mounted channel letters are secured to raceways or rails. Raceways allow for easier installation and service.



#### Stud Mounting

Stud mounted channel letters allow letters to stand-off the mounting surface. And create halo-effect.



Custom

Custom mou