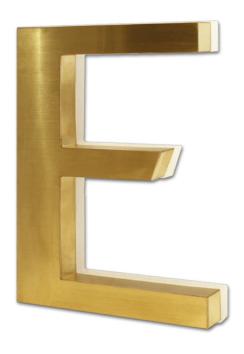

# **Channel Letter**

Bandis Vision's epoxy resin or acrylic face channel letters combine uniform colour temperature & brightness with aesthetically attractive finish & solid feel. Available in various illumination effects & colours.