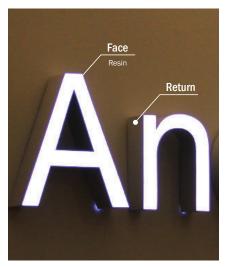

#### ■ Trimless Resin

Face: Resin

Return: Steel, Stainless, Aluminum, ABS

#### **■** Trimless Resin

Face: Resin

Return: Steel, Stainless, Aluminum, ABS