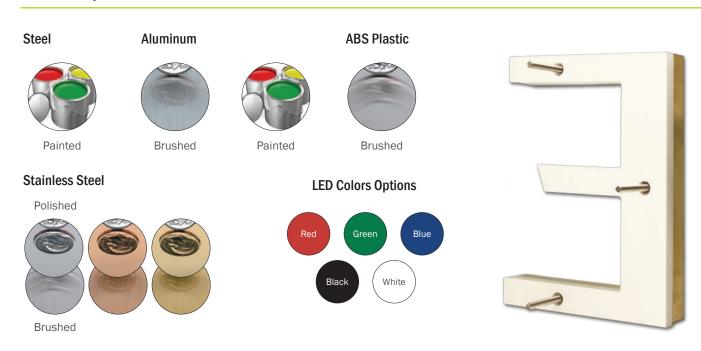

#### **Finish Options**

<sup>\*</sup> Channel letters can be custom painted any color to match your specifications.

#### **Finish Options**

# Steel Aluminum Painted Brushed Painted Stainless Steel Polished Red Green Blue Brushed Brushed

<sup>\*</sup> Channel letters can be custom painted any color to match your specifications.

Custom

#### Finish Options

<sup>\*</sup> Channel letters can be custom painted any color to match your specifications.