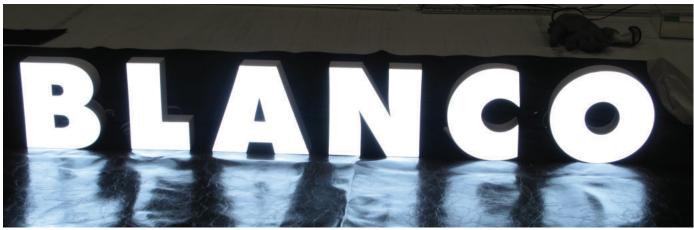

### **Reverse Lit**

#### "Illuminated Halo-Lit / Back-Lit Channel Letters"

Reverse-lit channel letters are used by clients who want an impactful and classy look for their signage. Used indoor and outdoor, Reverse-lit include both "halo-lit" or "back-lit" letters. They are mounted away from the wall, causing the light to form a halo effect behind the sign. The distance from the sign to the wall they're mounted on enables the halo of illumination around each individual character, helping the reverse lit channel letters to stand out.