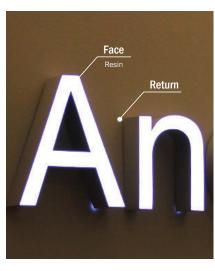

#### "Custom Illuminated Channel Letters & Logo"

Custom channel letters can be contoured to any shape and are generally illuminated by LED lighting, giving your customer more options, possibilities, and punch. Custom channel letters are the best choice for eye-catching signage. Bandis Vision is both capable and experienced with the best specialist. Please contact us for a customized channel letters quotation.

#### ■ Trim Cap

Face: Acrylic, Resin

Return: Steel, Stainless, Aluminum, ABS