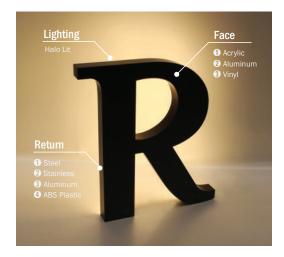

### **Reverse Lit**

#### "Illuminated Halo-Lit / Back-Lit Channel Letters"

Reverse-lit channel letters are used by clients who want an impactful and classy look for their signage. Used indoor and outdoor, Reverse-lit include both "halo-lit" or "back-lit" letters. They are mounted away from the wall, causing the light to form a halo effect behind the sign. The distance from the sign to the wall they're mounted on enables the halo of illumination around each individual character, helping the reverse lit channel letters to stand out.

#### Halo Lit

Halo-lit channel letter is fabricated without back. Offering heavy-gauge construction with multiple finish options.

#### Back Lit

Back-lit channel letter is fabricated with back of clear or light diffused lexan