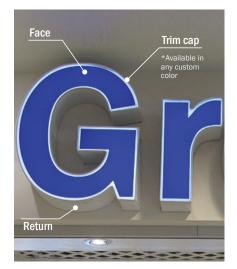

#### Trim Cap

Face: Acrylic, Resin

Return: Steel, Stainless, Aluminum, ABS

#### ■ Trim Cap

Face: Acrylic, Resin

Return: Steel, Stainless, Aluminum, ABS