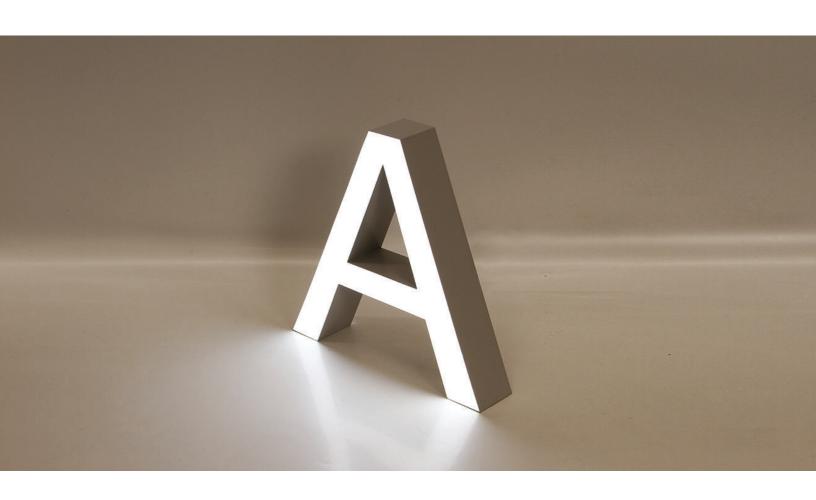

# **Front/Back Lit**

#### "Illuminated Front Lit / Back Lit Channel Letters"

The front / back lit channel letters create striking illumination for channel letter signage. If your client is looking for a dramatic illumination on their sign, our front and back lit channel letter might be the perfect option. The combination of forward and reverse illumination generates an outcome that is both eye-catching and dramatic, yet simple.

#### **Lighting Options**

■ Halo Lit

Halo-lit channel letter is fabricated without back. Offering heavy-gauge construction with multiple finish options.

Back Lit

Back-lit channel letter is fabricated with back of clear or light diffused lexan