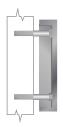

#### "Illuminated Front Lit Channel Letter"

Front-lit channel letters are one of the most popular and cost effective sign options on the world market. Often referred to as standard channel letters this form of lettering is widely used for both indoor and outdoor applications. All our front-lit channel letters can be flush-mounted or raceway mounted depending on your specific installation requirements and are available in various sizes, fonts & colors.

#### Flush Mounting

Flush mounted channel letters are secured to walls. There is no space between the letter and the wall surface.