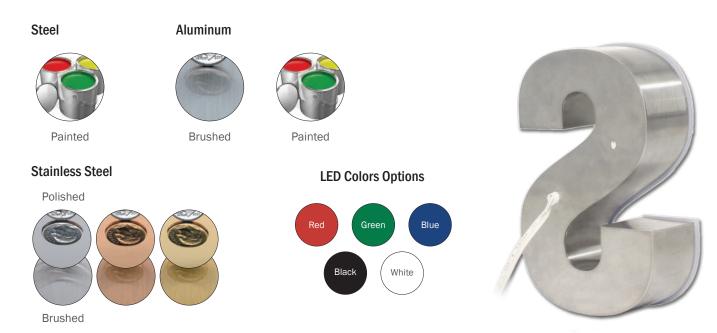

#### **Finish Options**

<sup>\*</sup> Channel letters can be custom painted any color to match your specifications.

# Steel Aluminum Painted Brushed Painted Stainless Steel Polished Red Green Blue Brushed Brushed

<sup>\*</sup> Channel letters can be custom painted any color to match your specifications.

Custom