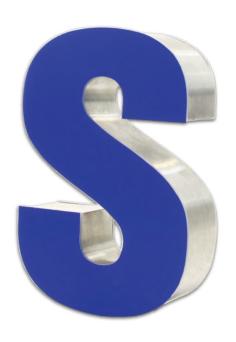

# **Custom channel letters & Logo**

#### "Custom Illuminated Channel Letters & Logo"

Custom channel letters can be contoured to any shape and are generally illuminated by LED lighting, giving your customer more options, possibilities, and punch. Custom channel letters are the best choice for eye-catching signage. Bandis Vision is both capable and experienced with the best specialist. Please contact us for a customized channel letters quotation.