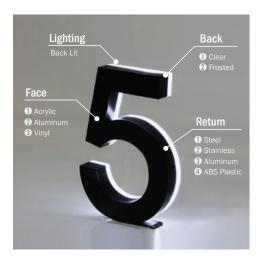

# **Channel Letter**

Bandis Vision's epoxy resin or acrylic face channel letters combine uniform colour temperature & brightness with aesthetically attractive finish & solid feel. Available in various illumination effects & colours.

#### Trim Cap

Face: Acrylic, Resin

Return: Steel, Stainless, Aluminum, ABS

#### ■ Trimless Acrylic

Face: Acrylic

Return: Steel, Stainless, Aluminum, ABS

#### ■ Trimless Resin

Face: Resin

Return: Steel, Stainless, Aluminum, ABS

#### **Lighting Options**

#### Halo Lit

Halo-lit channel letter is fabricated without back. Offering heavy-gauge construction with multiple finish options.

#### Back Lit

Back-lit channel letter is fabricated with back of clear or light diffused lexan