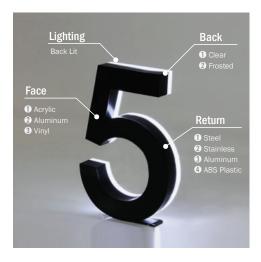

# **Front/Back Lit**

#### "Illuminated Front Lit / Back Lit Channel Letters"

The front / back lit channel letters create striking illumination for channel letter signage. If your client is looking for a dramatic illumination on their sign, our front and back lit channel letter might be the perfect option. The combination of forward and reverse illumination generates an outcome that is both eye-catching and dramatic, yet simple.

#### **Lighting Options**

■ Halo Lit

Halo-lit channel letter is fabricated without back. Offering heavy-gauge construction with multiple finish options.

Back Lit

Back-lit channel letter is fabricated with back of clear or light diffused lexan