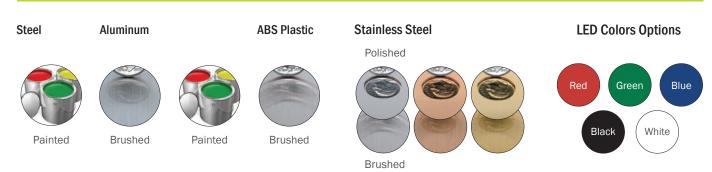

#### **Finish Options**

<sup>\*</sup> Channel letters can be custom painted any color to match your specifications.

#### **Face Style**

\* Customizable in different colours and finished.

#### Trim Cap

Face: Acrylic, Resin

Return: Steel, Stainless, Aluminum, ABS

#### ■ Trimless Acrylic

Face: Acrylic

Return: Steel, Stainless, Aluminum, ABS

#### ■ Trimless Resin

Face: Resin

Return: Steel, Stainless, Aluminum, ABS