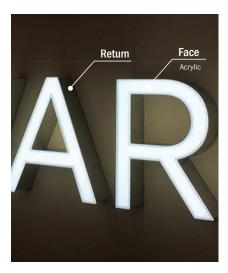

#### "Illuminated Front Lit / Back Lit Channel Letters"

The front / back lit channel letters create striking illumination for channel letter signage. If your client is looking for a dramatic illumination on their sign, our front and back lit channel letter might be the perfect option. The combination of forward and reverse illumination generates an outcome that is both eye-catching and dramatic, yet simple.

#### ■ Trim Cap

Face: Acrylic, Resin

Return: Steel, Stainless, Aluminum, ABS