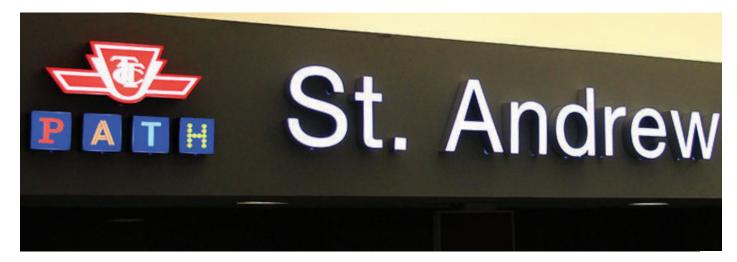

#### "Illuminated Front Lit Channel Letter"

Front-lit channel letters are one of the most popular and cost effective sign options on the world market. Often referred to as standard channel letters this form of lettering is widely used for both indoor and outdoor applications. All our front-lit channel letters can be flush-mounted or raceway mounted depending on your specific installation requirements and are available in various sizes, fonts & colors.