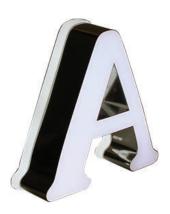

### **Reverse Lit**

#### "Illuminated Halo-Lit / Back-Lit Channel Letters"

Reverse-lit channel letters are used by clients who want an impactful and classy look for their signage. Used indoor and outdoor, Reverse-lit include both "halo-lit" or "back-lit" letters. They are mounted away from the wall, causing the light to form a halo effect behind the sign. The distance from the sign to the wall they're mounted on enables the halo of illumination around each individual character, helping the reverse lit channel letters to stand out.

#### Halo Lit

Halo-lit channel letter is fabricated without back. Offering heavy-gauge construction with multiple finish options.