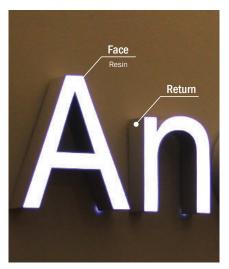

#### ■ Trimless Resin

Face: Resin

Return: Steel, Stainless, Aluminum, ABS

#### **■** Trimless Resin

Face: Resin

Return: Steel, Stainless, Aluminum, ABS