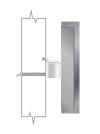

**Stud Mounting** 

Stud mounted channel letters allow letters to stand-off the mounting surface. And it can create halo-effect.

Bandisvision 401 Magnetic Dr., Suite 36, Toronto, ON., M3J 3H9 Tel: 416.665.2378 | Fax: 416.665.2322 inquiries@bandisvision.com | www.bandisvision.com