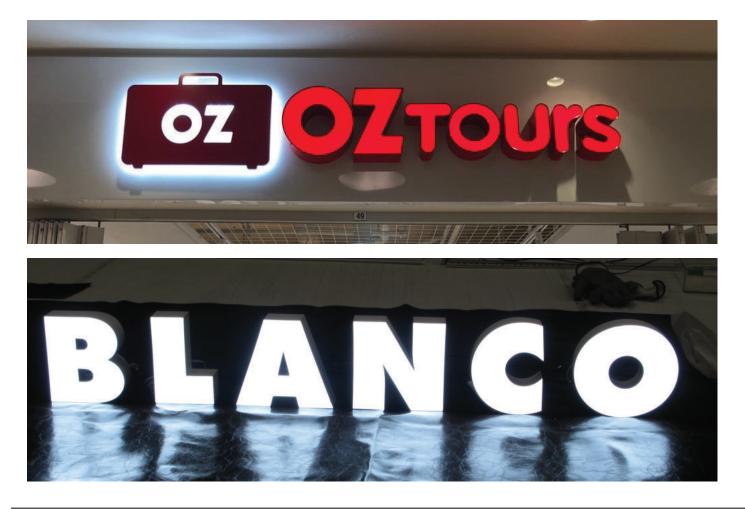

### "Custom Illuminated Channel Letters & Logo"

Custom channel letters can be contoured to any shape and are generally illuminated by LED lighting, giving your customer more options, possibilities, and punch. Custom channel letters are the best choice for eye-catching signage. Bandis Vision is both capable and experienced with the best specialist. Please contact us for a customized channel letters quotation.

- High quality and reliable
- Various types of channel letters
- Available in various sizes, fonts & colors
- Energy efficient LEDs
- UL Listed