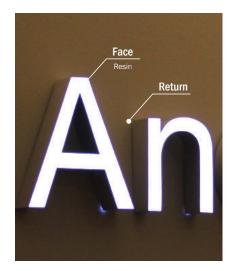

#### Trim Cap

Face :Acrylic, ResinReturn :Steel, Stainless, Aluminum, ABS

### Trimless Acrylic

Face :AcrylicReturn :Steel, Stainless, Aluminum, ABS

### Trimless Resin

Face :ResinReturn :Steel, Stainless, Aluminum, ABS