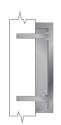

### **Flush Mounting**

Flush mounted channel letters are secured to walls with screws/studs. Stud are set in adhesive cement. There is no space between the letter and the wall surface.