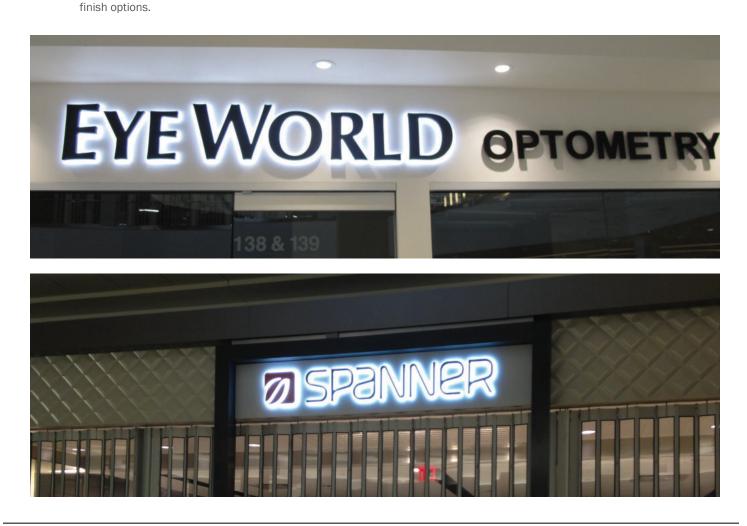

### **Lighting Options**

Halo Lit
Halo-lit channel letter is fabricated without back.

Offering heavy-gauge construction with multiple

Back Lit

Lighting

Face Acryl Acryl Alum Unyl

Back-lit channel letter is fabricated with back of clear or light diffused lexan