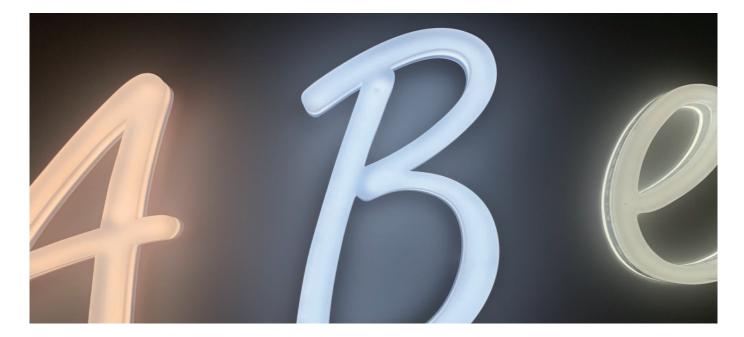

### "Custom Illuminated Channel Letters & Logo"

Custom channel letters can be contoured to any shape and are generally illuminated by LED lighting, giving your customer more options, possibilities, and punch. Custom channel letters are the best choice for eye-catching signage. Bandis Vision is both capable and experienced with the best specialist. Please contact us for a customized channel letters quotation.

- High quality and reliable
- Various types of channel letters
- Available in various sizes, fonts & colors
- Energy efficient LEDs
- UL Listed