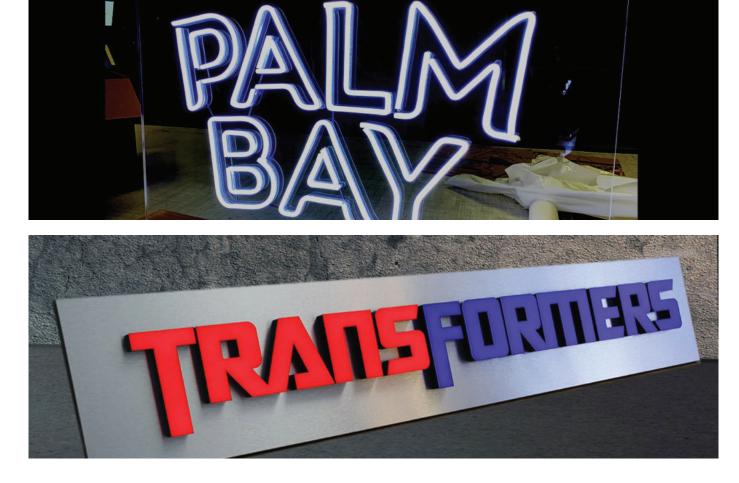

### "Custom Illuminated Channel Letters & Logo"

Custom channel letters can be contoured to any shape and are generally illuminated by LED lighting, giving your customer more options, possibilities, and punch. Custom channel letters are the best choice for eye-catching signage. Bandis Vision is both capable and experienced with the best specialist. Please contact us for a customized channel letters quotation.

- High quality and reliable
- Various types of channel letters
- Available in various sizes, fonts & colors
- Energy efficient LEDs
- UL Listed