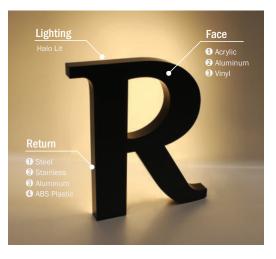

### **Lighting Options**

Halo Lit
Halo-lit channel letter is fabricated without back.

Offering heavy-gauge construction with multiple

Back Lit

Lighting

Face Acryl Acryl Alum Unyl

Back-lit channel letter is fabricated with back of clear or light diffused lexan