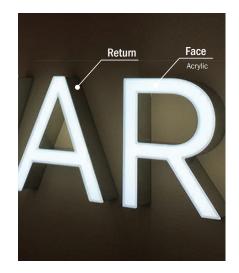

he best specialist. Please contact us for a customized channel letters quotation.

- High quality and reliable
- Various types of channel letters
- Available in various sizes, fonts & colors
- Energy efficient LEDs
- UL Listed

#### Steel Aluminum ABS Plastic Stainless Steel **LED Colors Options** Polished Red Green Blue Black White Painted Brushed Brushed Painted Brushed

\* Channel letters can be custom painted any color to match your specifications.

### Bandisvision

401 Magnetic Dr., Suite 36, Toronto, ON., M3J 3H9 Tel: 416.665.2378 | Fax: 416.665.2322 inquiries@bandisvision.com | www.bandisvision.com

**Finish Options** 

Front Lit

**Reverse Lit** 

#### \* Many different colours and finished available





#### Trim Cap

Face :Acrylic, ResinReturn :Steel, Stainless, Aluminum, ABS



### Trimless Acrylic

Face :AcrylicReturn :Steel, Stainless, Aluminum, ABS



### Trimless Resin

Face :ResinReturn :Steel, Stainless, Aluminum, ABS



### Bandisvision

401 Magnetic Dr., Suite 36, Toronto, ON., M3J 3H9 Tel: 416.665.2378 | Fax: 416.665.2322 inquiries@bandisvision.com | www.bandisvision.com

Back

Return

Clear
Frosted

### **Lighting Options**



Halo Lit
Halo-lit channel letter is fabricated without back.

Offering heavy-gauge construction with multiple

Back Lit

Lighting

Face Acryl Acryl Alum Unyl

Back-lit channel letter is fabricated with back of clear or light diffused lexan



## Bandisvision

401 Magnetic Dr., Suite 36, Toronto, ON., M3J 3H9 Tel: 416.665.2378 | Fax: 416.665.2322 inquiries@bandisvision.com | www.bandisvision.com

**Reverse Lit** 



Custom mounti