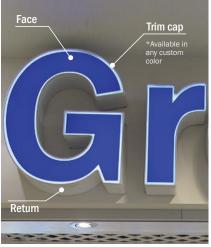

for eye-catching signage. Bandis Vision is both capable and experienced with the best specialist. Please contact us for a customized channel letters quotation.

- High quality and reliable
- Various types of channel letters
- Available in various sizes, fonts & colors
- Energy efficient LEDs
- UL Listed

#### Steel Aluminum ABS Plastic Stainless Steel **LED Colors Options** Polished Red Green Blue Black White Painted Brushed Brushed Painted Brushed

\* Channel letters can be custom painted any color to match your specifications.

### Bandisvision

401 Magnetic Dr., Suite 36, Toronto, ON., M3J 3H9 Tel: 416.665.2378 | Fax: 416.665.2322 inquiries@bandisvision.com | www.bandisvision.com

**Finish Options** 

Front Lit

**Reverse Lit** 

#### \* Many different colours and finished available





#### Trim Cap

Face :Acrylic, ResinReturn :Steel, Stainless, Aluminum, ABS



### Trimless Acrylic

Face :AcrylicReturn :Steel, Stainless, Aluminum, ABS



### Trimless Resin

Face :ResinReturn :Steel, Stainless, Aluminum, ABS



### Bandisvision

401 Magnetic Dr., Suite 36, Toronto, ON., M3J 3H9 Tel: 416.665.2378 | Fax: 416.665.2322 inquiries@bandisvision.com | www.bandisvision.com

Back

Return

Clear
Frosted

### **Lighting Options**



Halo Lit
Halo-lit channel letter is fabricated without back.

Offering heavy-gauge construction with multiple

Back Lit

Lighting

Face Acryl Acryl Alum Unyl

Back-lit channel letter is fabricated with back of clear or light diffused lexan



## Bandisvision

401 Magnetic Dr., Suite 36, Toronto, ON., M3J 3H9 Tel: 416.665.2378 | Fax: 416.665.2322 inquir