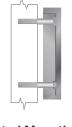

**Stud Mounting** 

Stud mounted channel letters allow letters to stand-off the mounting surface. And it can create halo-effect.

Bandisvision 401 Magnetic Dr., Suite 36, Toronto, ON., M3J 3H9 Tel: 416.665.2378 | Fax: 416.665.2322 inquiries@bandisvision.com | www.bandisvision.com