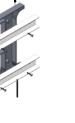

### **Raceway Mounting**

Raceway mounted channel letters are secured to raceways or rails (containing wires) with screws. Raceways allow for easier installation and service and can be painted to match the wall.