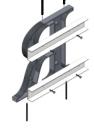

**Stud Mounting** 

Stud mounted channel letters allow letters to stand-off the mounting surface. And it can create halo-effect.

Bandisvision 401 Magnetic Dr., Suite 36, Toronto, ON., M3J 3H9 Tel: 416.665.2378 | Fax: 416.665.2322 inquiries@bandisvision.com | www.bandisvision.com