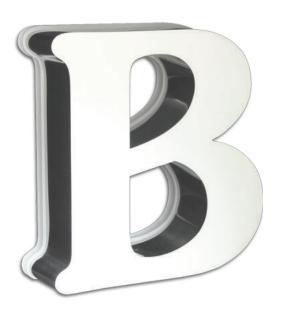

# "Illuminated Front Lit / Back Lit Channel Letters"

The front / back lit channel letters create striking illumination for channel letter signage. If your client is looking for a dramatic illumination on their sign, our front and back lit channel letter might be the perfect option. The combination of forward and reverse illumination generates an outcome that is both eye-catching and dramatic, yet simple.