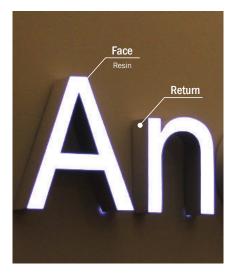

# **Face Style**

\* Many different colours and finished available

#### Trim Cap

Face: Acrylic, Resin

Return: Steel, Stainless, Aluminum, ABS