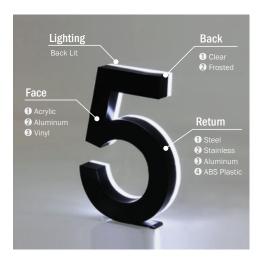

# **Lighting Options**

Halo Lit

Halo-lit channel letter is fabricated without back. Offering heavy-gauge construction with multiple finish options.

Back Lit

Back-lit channel letter is fabricated with back of clear or light diffused lexan

#### Trim Cap

Face: Acrylic, Resin

Return: Steel, Stainless, Aluminum, ABS

#### ■ Trimless Acrylic

Face: Acrylic

Return: Steel, Stainless, Aluminum, ABS

#### **■** Trimless Resin

Face: Resin

Return: Steel, Stainless, Aluminum, ABS