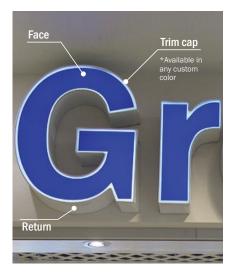

# **Face Style**

\* Many different colours and finished available

#### Trim Cap

Face: Acrylic, Resin

Return: Steel, Stainless, Aluminum, ABS