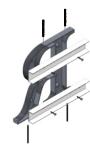

#### **Stud Mounting**

Stud mounted channel letters allow letters to stand-off the mounting surface. And create halo-effect.

Custom

Custom mounting options for metal or plastic letters & logos, illuminated letters & logos, changeable copy and plaques.