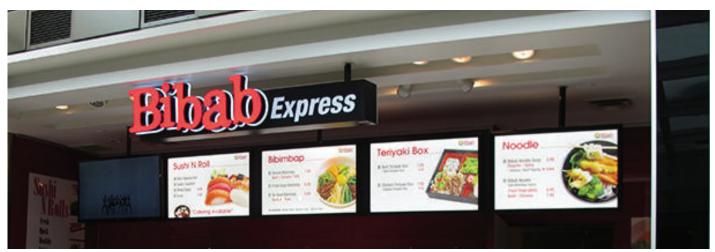

# **Our Projects**

Our font/back lit channel letters are easily produced in a wide variety of sizes, design, fonts and colors to match your specific requirements. You'd better show me design drawing or image with detailed dimension. Also we provide the installation template and power supply.