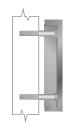

#### **Raceway Mounting**

Raceway mounted channel letters are secured to raceways or rails. Raceways allow for easier installation and service.