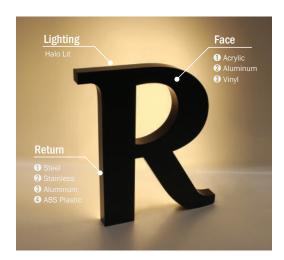

# **Lighting Options**

Halo Lit

Halo-lit channel letter is fabricated without back. Offering heavy-gauge construction with multiple finish options.

Back Lit

Back-lit channel letter is fabricated with back of clear or light diffused lexan

#### Trim Cap

Face: Acrylic, Resin

Return: Steel, Stainless, Aluminum, ABS

#### ■ Trimless Acrylic

Face: Acrylic

Return: Steel, Stainless, Aluminum, ABS

#### **■** Trimless Resin

Face: Resin

Return: Steel, Stainless, Aluminum, ABS