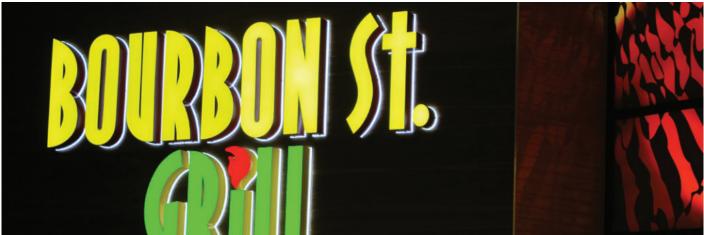

# **Our Projects**

Our font/back lit channel letters are easily produced in a wide variety of sizes, design, fonts and colors to match your specific requirements. You'd better show me design drawing or image with detailed dimension. Also we provide the installation template and power supply.