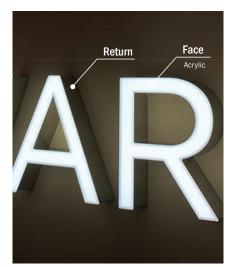

# **Face Style**

\* Many different colours and finished available

#### Trim Cap

Face: Acrylic, Resin

Return: Steel, Stainless, Aluminum, ABS