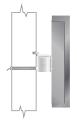

#### **Flush Mounting**

Flush mounted channel letters are secured to walls. There is no space between the letter and the wall surface.